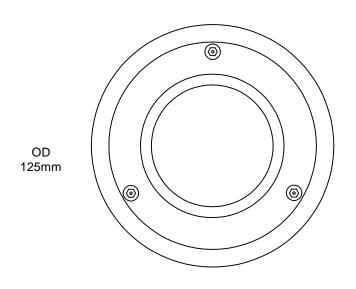

## SPS 100mm "ACR" Ultra Compact Prison Floor Waste - "Anyfloor" Design - Vari-level

## Specification codes:

AF100SSA-ACR4/E (304 SS grate with PVC adapter \*Not shown\*) AF100SSA-ACR4/C (with C100A "deluxe" CI lower body) AF100SSA-ACR4/Q (with Q100Y2B retro-fit CI lower body)

- Heavy-duty, long-lasting all 304 stainless steel floor waste assembly.
- "Anyfloor" drain body designed to have the same appearance once installed, regardless of whether or not any floor covering is used.
- Clamping system suitable for sheet vinyl or epoxy.
- High security "Anti-Crocodile-Roll" features, including concealed waterway and no anchor points.
- Several types of security screw are available, including "torx" style and "snake-eye" style.
- C100A CI "deluxe" lower body with reversible clamp collar.
- Q100Y2B retro-fit lower body for in-slab leak control