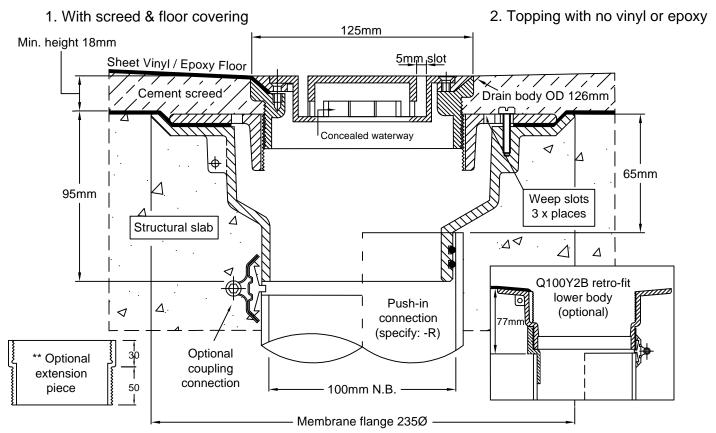

## SPS 100mm "ACR" Ultra Compact Prison Floor Waste - "Anyfloor" Design - Vari-level

## Specification codes:

AF100SSA-ACR4/E (304 SS grate with PVC adapter \*Not shown\*) AF100SSA-ACR4/C (with C100A "deluxe" CI lower body) AF100SSA-ACR4/Q (with Q100Y2B retro-fit CI lower body)

- Heavy-duty, long-lasting all 304 stainless steel floor waste assembly.
- "Anyfloor" drain body designed to have the same appearance once installed, regardless of whether or not any floor covering is used.
- Clamping system suitable for sheet vinyl or epoxy.
- High security "Anti-Crocodile-Roll" features, including concealed waterway and no anchor points.
- Several types of security screw are available, including "torx" style and "snake-eye" style.
- C100A CI "deluxe" lower body with reversible clamp collar.
- Q100Y2B retro-fit lower body for in-slab leak control