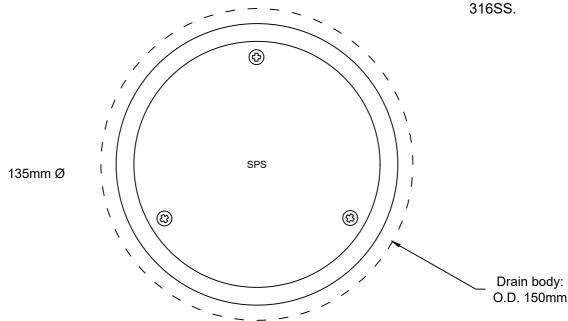

## SPS 100mm Push-in Cleanout with Universal Fin-Seal

## Specification codes:

VH87CPLA (ABS body, chrome-plated brass top) VH87SPA (ABS body, polished 304SS top)\* VH87SPNA (ABS body, non-slip 304SS top) \* for 316, use "6" as suffix, eq "VH87SPA6"

- Vinyl floor cleanout slips inside 100mm PVC, HDPE and copper with the same Universal Fin-Seal connector.
- top/rings available in chrome-plated brass, polished 304SS and satin 316SS