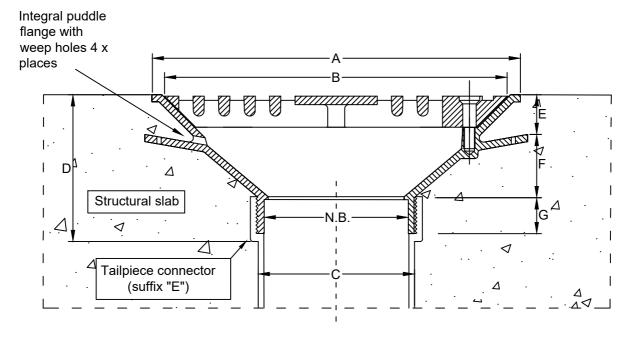

## Dimensions (mm)

| N.B | Α   | В   | С   | D   | Е  | F  | G  |
|-----|-----|-----|-----|-----|----|----|----|
| 80  | 260 | 240 | 82  | 106 | 28 | 45 | 25 |
| 100 | 260 | 240 | 103 | 106 | 28 | 45 | 25 |
| 150 | 260 | 240 | 151 | 86  | 28 | 37 | 25 |