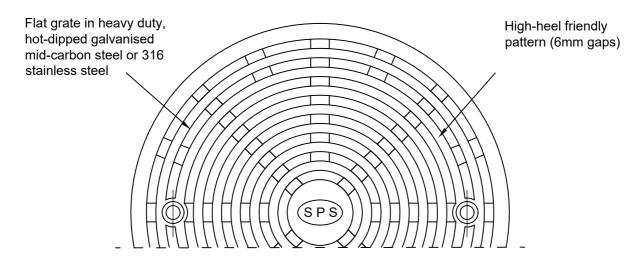

## SPS Truflo 100mm & 150mm RWO with Class D Heavy-Duty Flat Grate

## Specification codes:

TIA100FF (100mm CI body, heel proof gal flat grate)
TIA150FF (150mm CI body, heel proof gal flat grate)
TIS100F (100mm CI body, 316 S/S heel proof flat grate)
TIS150F (150mm CI body, 316 S/S heel proof flat grate)
- for 80mm outlet, use "100/80" instead of "100"

Suggested applications: Car park decks Plant rooms

Load-tested to Class D of AS3996-2006