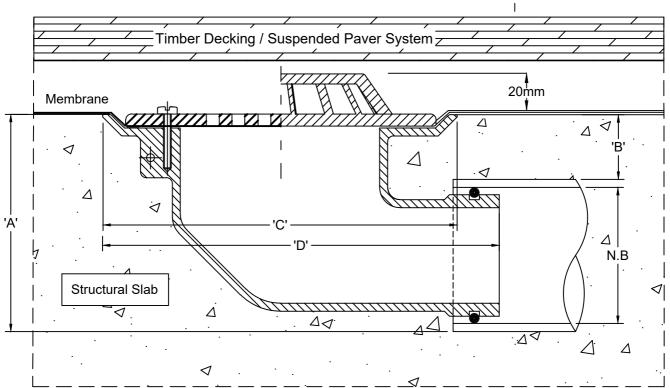

ome side rain

Alconies / rended

Weep Holes 3 x places

Typical Application

Spigot pushes into 65mm PVC or copper with o-ring connection, or connects to 50mm PVC/HDPE with no-hub coupling.

## **Dimensions**

| N.B. | Α   | В  | С   | D   |
|------|-----|----|-----|-----|
| 50   | 100 | 40 | 180 | 200 |
| 65   | 105 | 37 | 180 | 200 |