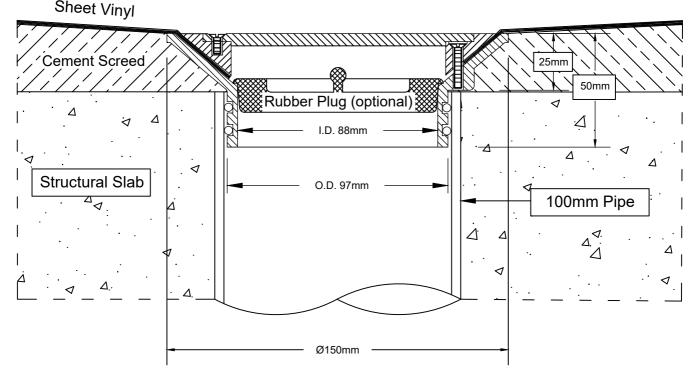

- Push-in floor cleanout assembly for sheet vinyl flooring.
- Drain body available in brass, 304 stainless steel, ABS and 316 stainless steel options.
- Vinyl clamp ring & lid available in CP brass, polished and non-slip 304 stainless steel. 316 stainless steel non-stock option.
- O-rings adapt outlet to 100mm PVC, copper, HDPE and CI pipe.

Optional security screws

Typical Application