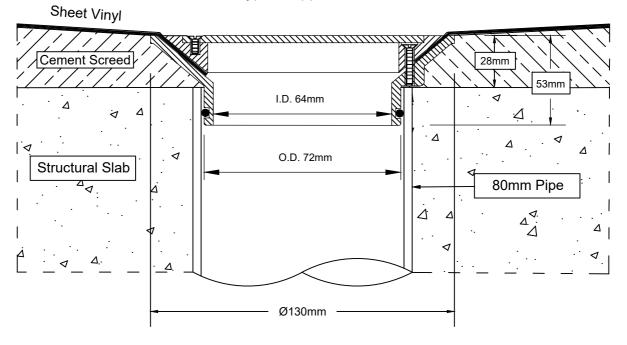

## SPS 80mm Push-in Sheet Vinyl Floor Cleanout

<u>Specification codes</u>: VH80SPA (304 stainless steel ring & grate, ABS body) V80SPA (All-304 stainless steel assembly) For bead-blast (slip resistant) finish, use suffix -N

- 117mm SPS (3)
- Push-in cleanout assembly for sheet vinyl flooring.
- Vinyl floor drain body available in ABS and 304. 316SS body available by special order.
- Ring & grate available in polished 304, which can be bead-blasted for slip-resistant finish.
- O-rings adapt outlet to 80mm PVC & copper pipe.

Typical Application