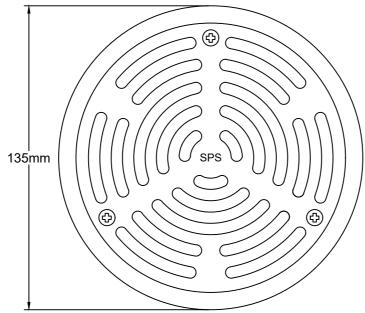

## SPS 100mm Push-in Sheet Vinyl Floor Waste

\*5mm bar x 5mm gap heel friendly design\*

- Push-in floor waste assembly for sheet vinyl flooring.
- Drain body available in ABS, zinc-alloy and 304 grade stainless steel. 316SS available by special order.
- Ring & grate available in chrome-plated zinc-alloy or polished 304 grade stainless steel. 316SS available by special order.
- O-rings adapt outlet to 100mm PVC, copper, HDPE or CI pipe.
- Watermarked under ATS5200:040 (ref: 20052)