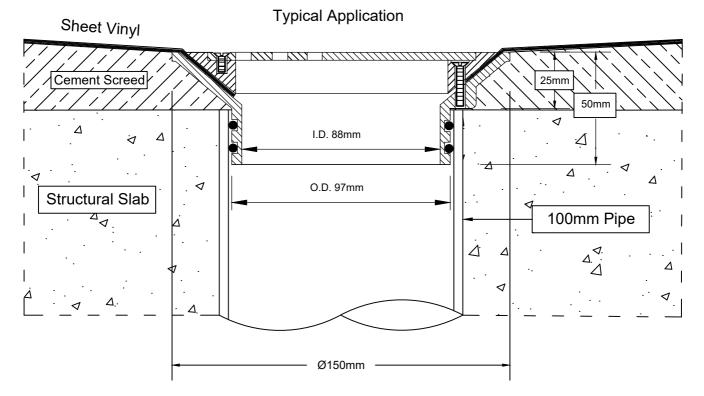

## SPS 100mm Push-in Sheet Vinyl Floor Waste

\*5mm bar x 5mm gap heel friendly design\*

- Push-in floor waste assembly for sheet vinyl flooring.
- Drain body available in ABS, zinc-alloy and 304 grade stainless steel. 316SS available by special order.
- Ring & grate available in chrome-plated zinc-alloy or polished 304 grade stainless steel. 316SS available by special order.
- O-rings adapt outlet to 100mm PVC, copper, HDPE or CI pipe.
- Watermarked under ATS5200:040 (ref: 20052)