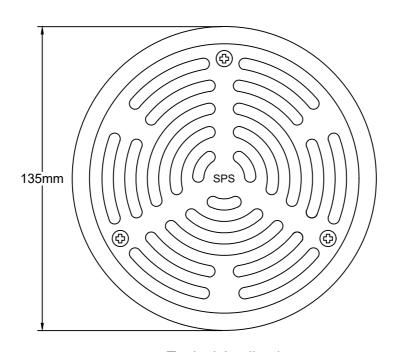

## SPS 100mm Push-in Vinyl Floor Waste & Cleanout with Universal Fin-Seal

\*5mm bar x 5mm gap heel friendly design\*

- Vinyl floor waste slips inside 100mm PVC, HDPE and copper with the same Universal Fin-Seal connector.
- Grates/rings available in chrome-plated zincalloy, polished 304SS and satin 316SS.
- Cleanout tops available in polished or non-slip 304SS. 316SS non-stock option.