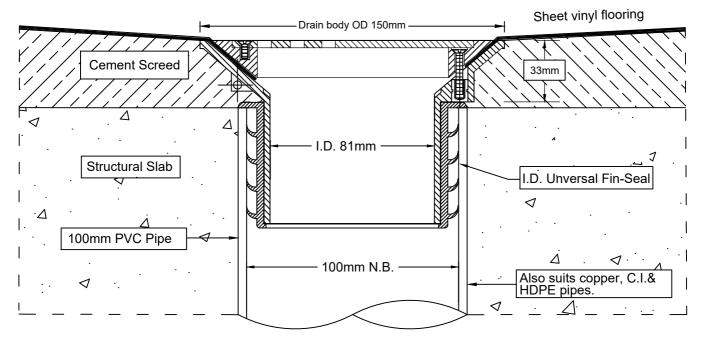

## SPS 100mm Push-in Vinyl Floor Waste & Cleanout with Universal Fin-Seal

## Specification codes:

VH87CPA (ABS body, chrome-plated zinc-alloy top) VH87SVA (ABS body, polished 304SS top)\* Cleanout (polished) VH87SPA (ABS body, 304SS\* top) Cleanout (non-slip) VH87SPNA (ABS body, 304SS\* top) \* for 316, use "6" as suffix, eg "VH87SVA6"

\*5mm bar x 5mm gap heel friendly design\*



- Vinyl floor waste slips inside 100mm PVC, HDPE and copper with the same Universal Fin-Seal connector.
- Grates/rings available in chrome-plated zincalloy, polished 304SS and satin 316SS.
- Cleanout tops available in polished or non-slip 304SS. 316SS non-stock option.

Typical Application



## Speciality Plumbing Supplies Pty Ltd

Tel: (02) 9417 1900 Fax: (02) 9417 0108 E-mail: info@spsdrains.com.au