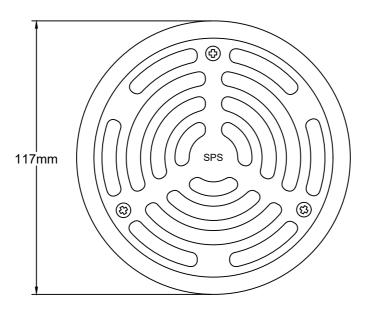

## SPS 80mm Push-in Sheet Vinyl Floor Waste

## Specification codes:

V80SVA (304 stainless steel ring & grate, ABS body) V80SVA6 (316 stainless steel ring & grate, ABS body) V80SSA4 (All-304 stainless steel assembly) V80SSA6 (316 SS ring/grate, 304SS body) \*special order\*

- Push-in floor waste assembly for sheet vinyl flooring.
- Vinyl floor drain body available in ABS and 304. 316SS body available by special order.
- Ring & grate available in polished 304 and 316 stainless steel.
- O-rings adapt outlet to 80mm PVC & copper pipe.