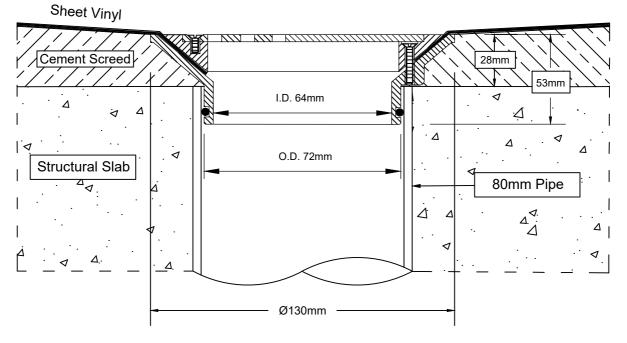

- Push-in floor waste assembly for sheet vinyl flooring.
- Vinyl floor drain body available in ABS and 304. 316SS body available by special order.
- Ring & grate available in polished 304 and 316 stainless steel.
- O-rings adapt outlet to 80mm PVC & copper pipe.

**Typical Application** 