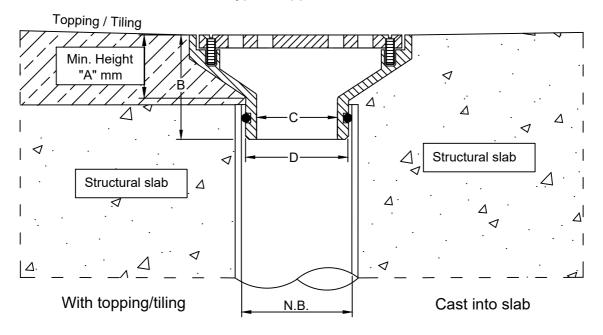

## **Typical Applications**

| N.B  | А  | В  | С  | D  |
|------|----|----|----|----|
| 50mm | 25 | 46 | 42 | 50 |
| 80mm | 18 | 50 | 64 | 72 |