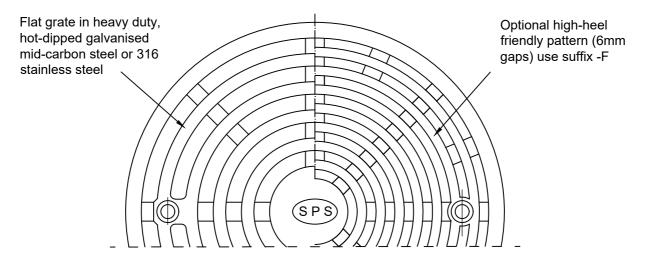

## SPS Truflo 80mm & 100mm 90° RWO with Class D Heavy-Duty Flat Grate

## Specification code:

TIA80/90F (80mm CI body, galvanised steel flat grate)
TIA100/90F (100mm CI body, galvanised steel flat grate)
TIS80/90F (80mm CI body, 316 SS heel friendly flat grate)
TIS100/90F (100mm CI body, 316 SS heel friendly flat grate)