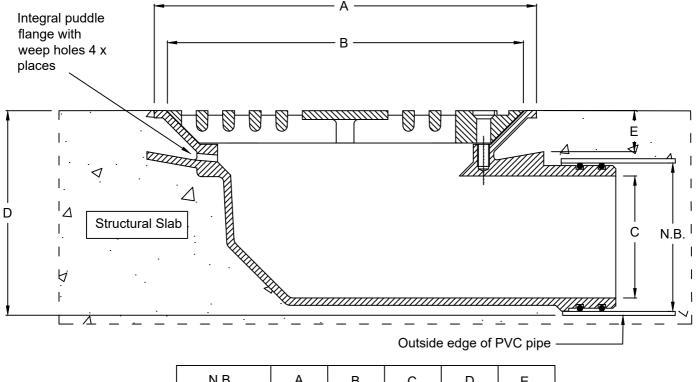

## Suggested applications:

Car park decks
Plant rooms

Load-tested to Class D of AS3996-2006

| N.B. | A   | В   | С  | D   | E  |
|------|-----|-----|----|-----|----|
| 80   | 260 | 240 | 62 | 115 | 28 |
| 100  | 260 | 240 | 83 | 140 | 28 |