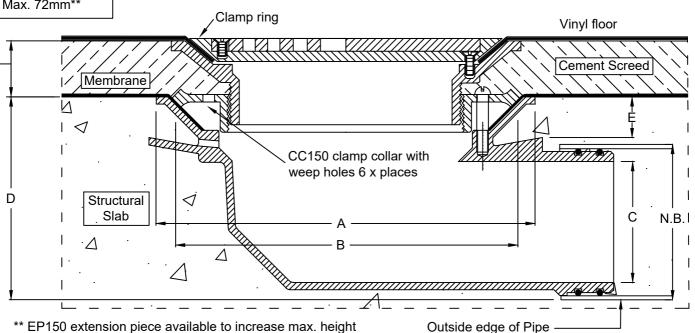

## 100mm outlet 80mm outlet

- Height-adjustable vinyl floor waste assembly.
- Drain body available in 304 stainless steel. 316 stainless steel available by special order.
- Grate & ring available in polished 304 stainless steel.
  Satin 316 stainless steel available by special order.
- CI Truflo 90° lower body with 150mm reversible clamp collar & i.d. rubber ring for 100mm PVC, HDPE & copper pipe; or 80mm PVC.

| N.B. | Α   | В   | С  | D*  | E  |
|------|-----|-----|----|-----|----|
| 80   | 260 | 240 | 62 | 115 | 28 |
| 100  | 260 | 240 | 83 | 140 | 28 |