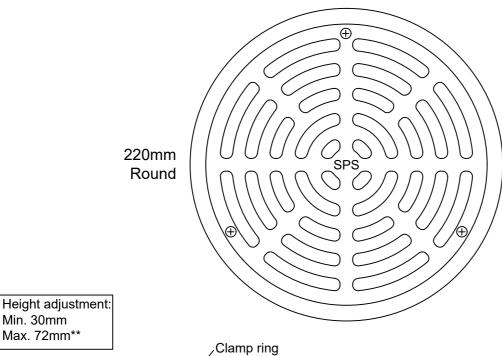

## 220mm Round Sheet Vinyl Floor Drain Vari-Level Side-Outlet Lower Body

## 100mm outlet 80mm outlet

- Height-adjustable vinyl floor waste assembly.
- Drain body available in 304 stainless steel. 316 stainless steel available by special order.
- Grate & ring available in polished 304 stainless steel.
  Satin 316 stainless steel available by special order.
- CI Truflo 90° lower body with 150mm reversible clamp collar & i.d. rubber ring for 100mm PVC, HDPE & copper pipe; or 80mm PVC.