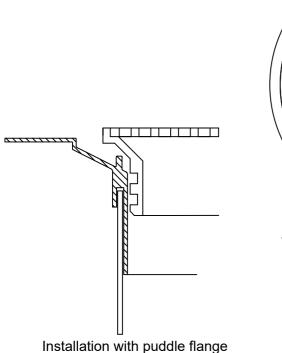

## SPS 130mm Round Push-in Prison Drain 100mm Outlet

Specification code:

R130SHR4 (satin 304 stainless steel) 316SS available by special order





130mm round grate with 6mm holes and "hex-head" or "torx" security screws

- Floor waste includes security screws and 6mm holes for improved tamper-resistance.
- Grate assembly available in 304 stainless steel. 316 stainless steel available by special order.
- Pushes into 100mm PVC, copper, HDPE or cast iron.

**Typical Applications** 

Tiling or topping



## Speciality Plumbing Supplies Pty Ltd

Tel: (02) 9417 1900 Fax: (02) 9417 0108 E-mail: info@spsdrains.com.au