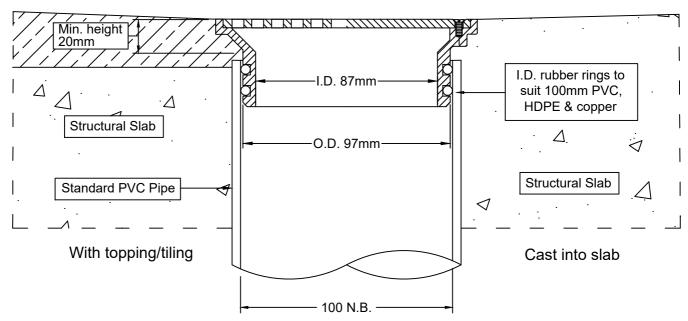

- Floor waste includes security screws and 6mm holes for improved tamper-resistance.
- Grate assembly available in 304 stainless steel. 316 stainless steel available by special order.
- Pushes into 100mm PVC, copper, HDPE or cast iron.

**Typical Applications** 

Tiling or topping