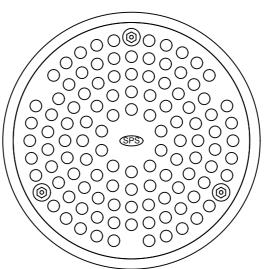

## SPS 130mm Round Push-in Prison Drain 100mm Outlet

Specification code:

R130SHR4 (satin 304 stainless steel) 316SS available by special order

130mm round grate with 6mm holes and "hex-head" or "torx" security screws

- Floor waste includes security screws and 6mm holes for improved tamper-resistance.
- Grate assembly available in 304 stainless steel. 316 stainless steel available by special order.
- Pushes into 100mm PVC, copper, HDPE or cast iron.