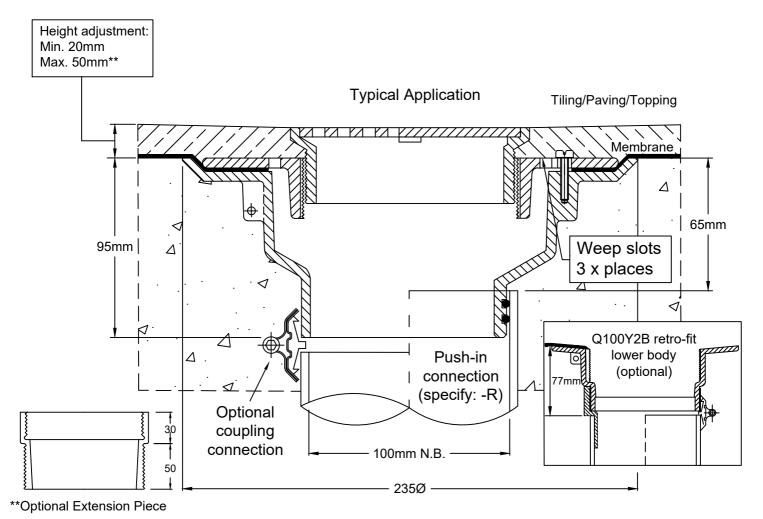

## SPS 130mm Round Prison / Safe Cell Drain

## Specification codes:

R130SH4/E (304SS grate with PVC adapter \*not shown\*) R130SH/Q (304SS grate, Q100Y2B retro-fit lower body) R130SH/C (304SS grate, C100A CI "deluxe" lower body)

## (Vari-Level)

- Floor waste includes security screws and 6mm holes for improved tamper-resistance.
- Grate assembly available in 304 stainless steel. 316SS available by special request.
- C100A CI "deluxe" lower body with reversible clamp collar (pictured).
- Optional Q100Y2B CI retro-fit lower body fits inside 150mmØ core hole.