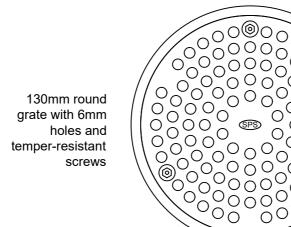

## SPS 130mm Round Prison / Safe Cell Drain

## (Vari-Level)

- Floor waste includes security screws and 6mm holes for improved tamper-resistance.
- Grate assembly available in 304 stainless steel. 316SS available by special request.
- C100A CI "deluxe" lower body with reversible clamp collar (pictured).
- Optional Q100Y2B CI retro-fit lower body fits inside 150mmØ core hole.