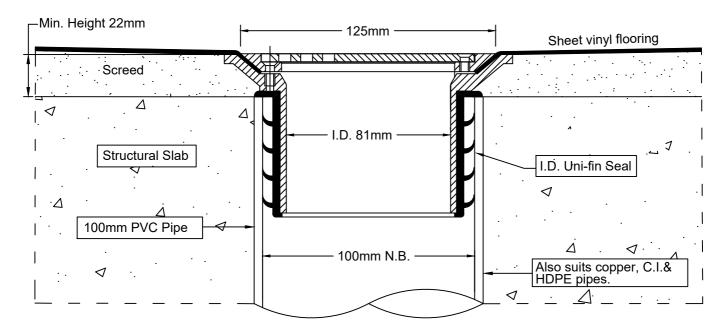

## SPS 100mm Extra Compact Push-in Vinyl Floor Waste/Cleanout with Uni-Fin

<u>Specification codes</u>: Floor waste: LG87SVAF (ABS body, 304SS top) Cleanout (polished) LG87SVPF (ABS body, 304SS top) Cleanout (non-slip) LG87SVPNF (ABS body, 304SS top)

- Lo-profile vinyl floor waste slips inside 100mm PVC, HDPE and copper with the new Uni-fin adapter.
- Polished 304-grade stainless steel ring and grate, ABS plastic lower body
- Cleanout tops also available - polished or non-slip 304SS/

Drain body OD 142mm

 $\oplus$ 

SPS

Speciality Plumbing Supplies Pty Ltd Tel: (02) 9417 1900 Fax: (02) 9417 0108 E-mail: info@spsdrains.com.au